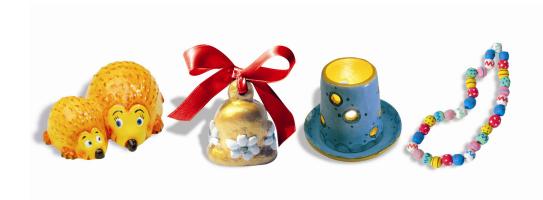

You could start with **Das**®, an air-hardening mineral clay that's easy to handle and safe. It's easy to use, for both adults and children, so just about anyone can craft that special gift. It is the preferred choice of students and hobbyists, as well as professional model-makers, and is capable of rendering the finest detail. It even adheres to other materials, such as metal or plastic, so you can add other elements to your creation. When you're done, leave to dry, and in 12 hours (depending on size of model made) your masterpiece is ready.

Use **Das**® and **GIOTTO Décor** separately or together to create your own special high-quality masterpieces. All products are safe to use and not harmful to the skin, and conform to European safety standards for toys.