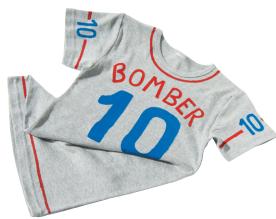

If you'd prefer a more colourful result, use **GIOTTO Décor Materials** and **Metal** art markers to add your own bold, vibrant designs. Available in boxes of 6 (both Materials and Metal) or 12 (Materials only) colours, these water-based quick-drying colours can be applied to a wide range of surfaces. **GIOTTO Décor Textile** is for fabrics, great for personalising anything from fabric pencil cases to shoes.

### **GIOTTO Décor Textile**