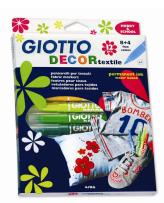

If you'd prefer a more colourful result, use **GIOTTO Décor Materials** and **Metal** art markers to add your own bold, vibrant designs. Available in boxes of 6 (both Materials and Metal) or 12 (Materials only) colours, these water-based quick-drying colours can be applied to a wide range of surfaces. **GIOTTO Décor Textile** is for fabrics, great for personalising anything from fabric pencil cases to shoes.

### **GIOTTO Décor Textile**