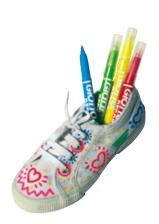

If you'd prefer a more colourful result, use **GIOTTO Décor Materials** and **Metal** art markers to add your own bold, vibrant designs. Available in boxes of 6 (both Materials and Metal) or 12 (Materials only) colours, these water-based quick-drying colours can be applied to a wide range of surfaces. **GIOTTO Décor Textile** is for fabrics, great for personalising anything from fabric pencil cases to shoes.

### **GIOTTO Décor Textile**