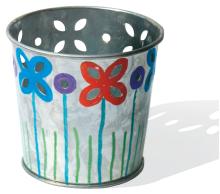

You could start with **Das**®, an air-hardening mineral clay that's easy to handle and safe. It's easy to use, for both adults and children, so just about anyone can craft that special gift. It is the preferred choice of students and hobbyists, as well as professional model-makers, and is capable of rendering the finest detail. It even adheres to other materials, such as metal or plastic, so you can add other elements to your creation. When you're done, leave to dry, and in 12 hours (depending on size of model made) your masterpiece is ready.

# **Das® Air-Dry Modelling Clay**