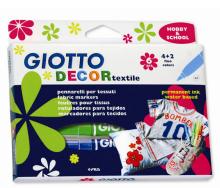

If you'd prefer a more colourful result, use **GIOTTO Décor Materials** and **Metal** art markers to add your own bold, vibrant designs. Available in boxes of 6 (both Materials and Metal) or 12 (Materials only) colours, these water-based quick-drying colours can be applied to a wide range of surfaces. **GIOTTO Décor Textile** is for fabrics, great for personalising anything from fabric pencil cases to shoes.

### **GIOTTO Décor Textile**