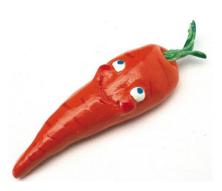

You could start with **Das**®, an air-hardening mineral clay that's easy to handle and safe. It's easy to use, for both adults and children, so just about anyone can craft that special gift. It is the preferred choice of students and hobbyists, as well as professional model-makers, and is capable of rendering the finest detail. It even adheres to other materials, such as metal or plastic, so you can add other elements to your creation. When you're done, leave to dry, and in 12 hours (depending on size of model made) your masterpiece is ready.