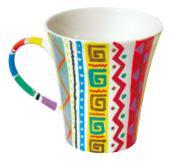

If you'd prefer a more colourful result, use **GIOTTO Décor Materials** and **Metal** art markers to add your own bold, vibrant designs. Available in boxes of 6 (both Materials and Metal) or 12 (Materials only) colours, these water-based quick-drying colours can be applied to a wide range of surfaces. **GIOTTO Décor Textile** is for fabrics, great for personalising anything from fabric pencil cases to shoes.

## **GIOTTO Décor Materials and Metal**