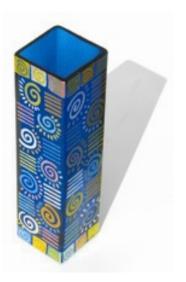

If you'd prefer a more colourful result, use **GIOTTO Décor Materials** and **Metal** art markers to add your own bold, vibrant designs. Available in boxes of 6 (both Materials and Metal) or 12 (Materials only) colours, these water-based quick-drying colours can be applied to a wide range of surfaces. **GIOTTO Décor Textile** is for fabrics, great for personalising anything from fabric pencil cases to shoes.