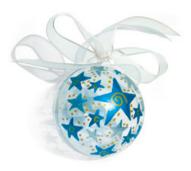

You could start with **Das**®, an air-hardening mineral clay that's easy to handle and safe. It's easy to use, for both adults and children, so just about anyone can craft that special gift. It is the preferred choice of students and hobbyists, as well as professional model-makers, and is capable of rendering the finest detail. It even adheres to other materials, such as metal or plastic, so you can add other elements to your creation. When you're done, leave to dry, and in 12 hours (depending on size of model made) your masterpiece is ready.

# **Das® Air-Dry Modelling Clay**